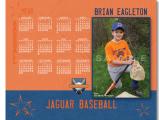

## Custom Theme for:

SPECTRUM

Main Graphics: <u>30 - Texture</u> Main Color: <u>Deep Blue</u> Other Graphics: <u>11 - Base/Tee/Softball</u> Other Color: <u>Vermillion</u> Accent Graphics: <u>None</u> Accent Color: <u>None</u>

| _ | Opacity: | 100% |
|---|----------|------|
|   | Opacity: |      |
|   |          |      |

| Fonts: <u>License Plate</u>        |
|------------------------------------|
| Main Text Colors: <u>Deep Blue</u> |
| Other Text Colors: Vermillion      |
| Accent Text Colors: Vermillion     |
| Icons: Use your own                |
| Add Studio Info:                   |
|                                    |

| Image Strokes & Edges: <u>Deep Blue</u>     |    |
|---------------------------------------------|----|
| Additional Borders: <u>None</u>             | Co |
| Decorative Text: Baseball V                 | Co |
| Decorative Graphics: <u>B - Stars Sharp</u> | Co |

Calendar Color: White

Shown on the 8x10 Horizontal Calendar. Change as needed for other products.

photo by Gino Startari Photography

| Color: |            |
|--------|------------|
| Color: | Vermillion |
|        | Vermillion |
|        |            |